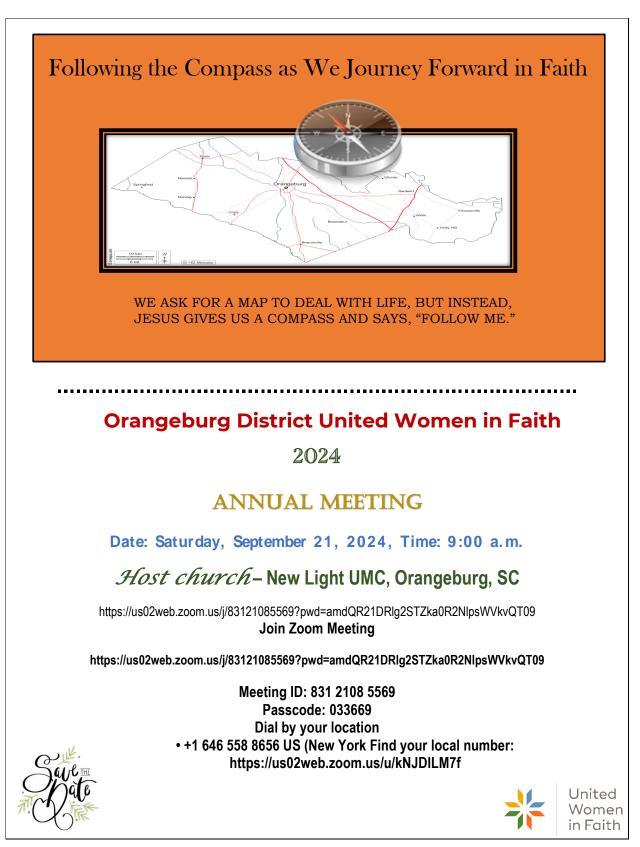

# **Orangeburg District United Women in Faith**

# ANNUAL MEETING

Date: Saturday, September 21, 2024, Time: 9:00 a.m.

*Host church* – New Light, UMC 3100 Neeses HWY Orangeburg, SC 29115

#### Join Zoom Meeting

https://us02web.zoom.us/j/83121085569?pwd=amdQR21DRlg2STZka0R2NlpsWVkvQT09 Meeting ID: 831 2108 5569 Passcode: 033669 Dial by your location +1 646 558 8656 +1 646 558 8656 US (New York)